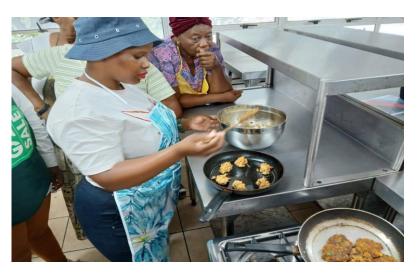

Beadwork

The beadwork group have 45 members. They are taught on how to make ring earrings, necklaces ankle bands, book marks and a lot more.

• Cooking and Baking

This group have 100 members this year. Different skills are taught in this group more especially in a way of healthy cooking, because that is what we promote to our gogo's and youth. The group have been taught on safety and hygiene, then trained on how to make different kinds of healthy food and bake as well.