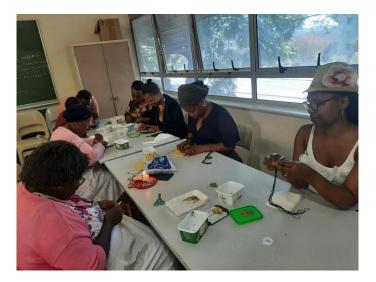

Beadwork

The beadwork group have 45 members. They are taught on how to make ring earrings, necklaces ankle bands, book marks and a lot more.

• Cooking and Baking

This group have 100 members this year. Different skills are taught in this group more especially in a way of healthy cooking, because that is what we promote to our gogo's and youth. The group have been taught on safety and hygiene, then trained on how to make different kinds of healthy food and bake as well.