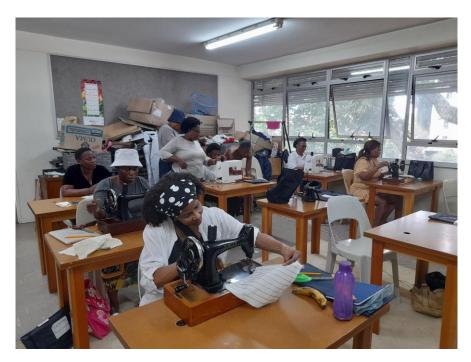

### • Sewing

This group have 69 new members this year. They are trained in threading the machine, front aprons, girls school skirts, boys' shorts, graduation gowns, cushions and cushion cover, bags, pencil and peg bags.